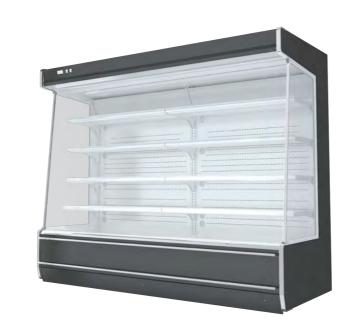

# Semi Multi-deck Open Showcase

- 06FT 1875mm
  08FT 2500mm
  12FT 3750mm
  D- 1075mm/850mm
  H-1350/1500/1700mm