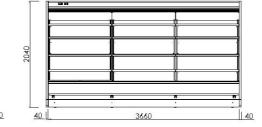

Available in depths of 1,050 and 880mm. Also available with sliding door or opening door.

- 06FT 1875mm
  08FT 2500mm
  12FT 3750mm
  D-1075mm/850mm
  H-2030mm

| Remote Open Showcase |                                                                                                                |                                      |                                    |  |
|----------------------|----------------------------------------------------------------------------------------------------------------|--------------------------------------|------------------------------------|--|
| Model                | SXW-6G/R                                                                                                       | SXW-8G/R                             | SXW-CG/R                           |  |
| Dimension (L*W*H) mm | 1830*1050*2040                                                                                                 | 2440*1050*2040                       | 3660*1050*2040                     |  |
| Temperature          | G: $(-1 \sim 7^{\circ}C)$ For Vegetables and Fruits<br>R: $(-1 \sim 5^{\circ}C)$ For Fresh Meat and Fresh Fish |                                      |                                    |  |
| Climate              | 25℃ 60%RH                                                                                                      |                                      |                                    |  |
| Refrigerant          | R404a                                                                                                          |                                      |                                    |  |
| Net Storage Capacity | 1340L 1790L 26                                                                                                 |                                      | 2680L                              |  |
| Input Power          | 270W                                                                                                           | 350W                                 | 500W                               |  |
| Voltage/Frequency    | 230V 50Hz                                                                                                      |                                      |                                    |  |
| Cooling Capacity     | G: 2600W@-10°CTe<br>R: 2800W@-10°CTe                                                                           | G: 3300W@-10°CTe<br>R: 3600W@-10°CTe | G: 5000W@-10℃Te<br>R: 5500W@-10℃Te |  |
| Net weight           | 250Kg                                                                                                          | 350Kg                                | 500Kg                              |  |

# Semi Multi-deck Open Showcase

- 06FT 1875mm
  08FT 2500mm
  12FT 3750mm
  D- 1075mm/850mm
  H-1350/1500/1700mm

### **Island Type Showcase with Slide Glass**