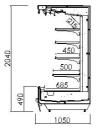

Available in depths of 1,050 and 880mm. Also available with sliding door or opening door.







- 06FT 1875mm
  08FT 2500mm
  12FT 3750mm
  D-1075mm/850mm
  H-2030mm









| Remote Open Showcase |                                                                                                                |                                      |                                    |  |
|----------------------|----------------------------------------------------------------------------------------------------------------|--------------------------------------|------------------------------------|--|
| Model                | SXW-6G/R                                                                                                       | SXW-8G/R                             | SXW-CG/R                           |  |
| Dimension (L*W*H) mm | 1830*1050*2040                                                                                                 | 244