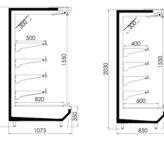

# Semi Multi-deck Open Showcase

- 06FT 1875mm
  08FT 2500mm
  12FT 3750mm
  D- 1075mm/850mm
  H-1350/1500/1700mm