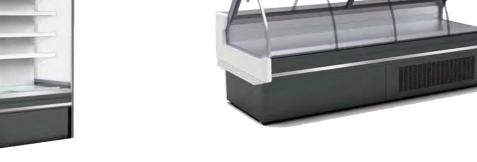

Available in depths of 1,050 and 880mm. Also available with sliding door or opening door.

- 06FT 1875mm
  08FT 2500mm
  12FT 3750mm
  D-1075mm/850mm
  H-2030mm

| Remote Open Showcase |                                                                                                                |                                      |                                    |  |
|----------------------|----------------------------------------------------------------------------------------------------------------|--------------------------------------|------------------------------------|--|
| Model                | SXW-6G/R                                                                                                       | SXW-8G/R                             | SXW-CG/R                           |  |
| Dimension (L*W*H) mm | 1830*1050*2040                                                                                                 | 2440*1050*2040                       | 3660*1050*2040                     |  |
| Temperature          | G: $(-1 \sim 7^{\circ}C)$ For Vegetables and Fruits<br>R: $(-1 \sim 5^{\circ}C)$ For Fresh Meat and Fresh Fish |                                      |                                    |  |
| Climate              | 25℃ 60%RH                                                                                                      |                                      |                                    |  |
| Refrigerant          | R404a                                                                                                          |                                      |                                    |  |
| Net Storage Capacity | 1340L 1790L 26                                                                                                 |                                      | 2680L                              |  |
| Input Power          | 270W                                                                                                           | 350W                                 | 500W                               |  |
| Voltage/Frequency    | 230V 50Hz                                                                                                      |                                      |                                    |  |
| Cooling Capacity     | G: 2600W@-10°CTe<br>R: 2800W@-10°CTe                                                                           | G: 3300W@-10°CTe<br>R: 3600W@-10°CTe | G: 5000W@-10℃Te<br>R: 5500W@-10℃Te |  |
| Net weight           | 250Kg                                                                                                          | 350Kg                                | 500Kg                              |  |