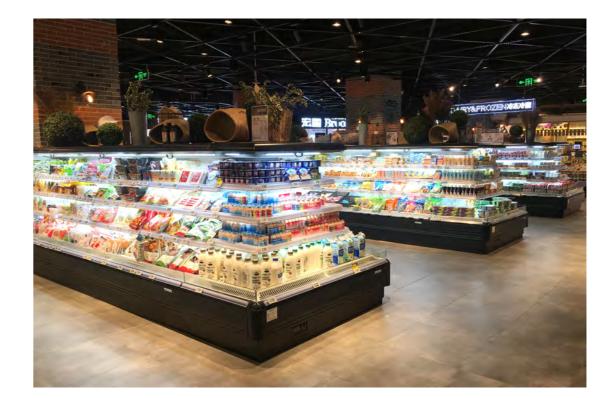

| 350W                                 | 500W                               |  |
| Voltage/Frequency    | 230V 50Hz                                                                                                      |                                      |                                    |  |
| Cooling Capacity     | G: 2600W@-10°CTe<br>R: 2800W@-10°CTe                                                                           | G: 3300W@-10°CTe<br>R: 3600W@-10°CTe | G: 5000W@-10℃Te<br>R: 5500W@-10℃Te |  |
| Net weight           | 250Kg                                                                                                          | 350Kg                                | 500Kg                              |  |

# Semi Multi-deck Open Showcase









- 06FT 1875mm
  08FT 2500mm
  12FT 3750mm
  D- 1075mm/850mm
  H-1350/1500/1700mm

### **Island Type Showcase with Slide Glass**







# Frozen Foods and Ice Cream

|  | -25 to | -18℃ |
|--|--------|------|
|--|--------|------|

| Model                | HR-5         | HR-6         | HR-7         | HR-8         | HR-6D        |
|----------------------|--------------|--------------|--------------|--------------|--------------|
| Dimension (L*W*H) mm | 1454*816*900 | 1864*816*900 | 2104*816*900 | 2504*816*900 | 1864*816*900 |
| Net storage capacity | 397L         | 540L         | 625L         | 765L         | 540L         |
| Input Power          | 270W         | 400W         | 450W         | 500W         | 403W         |
|                      |              |              |