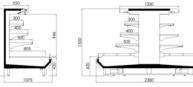

| 350W                                 | 500W                               |  |
| Voltage/Frequency    | 230V 50Hz                                                                                                      |                                      |                                    |  |
| Cooling Capacity     | G: 2600W@-10°CTe<br>R: 2800W@-10°CTe                                                                           | G: 3300W@-10°CTe<br>R: 3600W@-10°CTe | G: 5000W@-10℃Te<br>R: 5500W@-10℃Te |  |
| Net weight           | 250Kg                                                                                                          | 350Kg                                | 500Kg                              |  |

# Semi Multi-deck Open Showcase









- 06FT 1875mm
  08FT 2500mm
  12FT 3750mm
  D- 1075mm/850mm
  H-1350/1500/1700mm

### **Island Type Showcase with Slide Glass**







# Frozen Foods and Ice Cream

|  | -25 to | -18℃ |
|--|--------|------|
|--|--------|------|

| Model                | HR-5         | HR-6         | HR-7         | HR-8         | HR-6D        |
|----------------------|--------------|--------------|--------------|--------------|--------------|
| Dimension (L*W*H) mm | 1454*816*900 | 1864*816*900 | 2104*816*900 | 2504*816*900 | 1864*816*900 |
| Net storage capacity | 397L         | 540L         | 625L         | 765L         | 540L         |
| Input Power          | 270W         | 400W         | 450W         | 500W         | 403W         |
|                      |              |              |              |