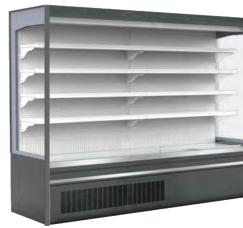

# Semi Multi-deck Open Showcase

- 06FT 1875mm
  08FT 2500mm
  12FT 3750mm
  D- 1075mm/850mm
  H-1350/1500/1700mm