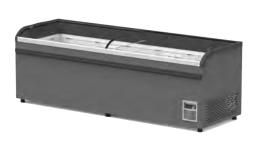

230V 50Hz                                                                                                      |                                      |                                    |  |
| Cooling Capacity     | G: 2600W@-10°CTe<br>R: 2800W@-10°CTe                                                                           | G: 3300W@-10°CTe<br>R: 3600W@-10°CTe | G: 5000W@-10℃Te<br>R: 5500W@-10℃Te |  |
| Net weight           | 250Kg                                                                                                          | 350Kg                                | 500Kg                              |  |

# Semi Multi-deck Open Showcase









- 06FT 1875mm
  08FT 2500mm
  12FT 3750mm
  D- 1075mm/850mm
  H-1350/1500/1700mm

### **Island Type Showcase with Slide Glass**







# Frozen Foods and Ice Cream

|  | -25 to | -18℃ |
|--|--------|------|
|--|--------|------|

| Model                | HR-5         | HR-6         | HR-7         | HR-8         | HR-6D        |
|----------------------|--------------|--------------|--------------|--------------|--------------|
| Dimension (L*W*H) mm | 1454*816*900 | 1864*816*900 | 2104*816*900 | 2504*816*900 | 1864*816*900 |
| Net storage capacity | 397L         | 540L         | 625L         | 765L         | 540L         |
| Input Power          | 270W         | 400W         | 450W         | 500W         | 403W         |
|                      |              |              |              |              |              |

### Plug-in Multideck & Service Counter





| Vegetables a         |               | <b> </b>      |