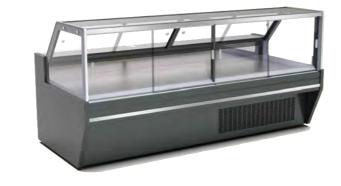

| Micae and Fish       |                | 1 Z 10 0 C     |               |  |
|----------------------|----------------|----------------|---------------|--|
|                      |                |                |               |  |
| Model                | HICC188AT      | HICC250AT      | HICC375AT     |  |
| Dimension (L*W*H) mm | 1975*1120*1250 | 2600*1120*1250 | 3850*1120*125 |  |
| Net storage capacity | 250L           | 330L           | 500L          |  |
| Input Power          | 600W           | 660W           | 900W          |  |