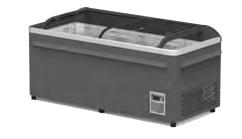

30V 50Hz                                                                                                      |                                      |                                    |  |
| Cooling Capacity     | G: 2600W@-10°CTe<br>R: 2800W@-10°CTe                                                                           | G: 3300W@-10°CTe<br>R: 3600W@-10°CTe | G: 5000W@-10℃Te<br>R: 5500W@-10℃Te |  |
| Net weight           | 250Kg                                                                                                          | 350Kg                                | 500Kg                              |  |

# Semi Multi-deck Open Showcase









- 06FT 1875mm
  08FT 2500mm
  12FT 3750mm
  D- 1075mm/850mm
  H-1350/1500/1700mm

### **Island Type Showcase with Slide Glass**







# Frozen Foods and Ice Cream

|  | -25 to | -18℃ |
|--|--------|------|
|--|--------|------|

| Model                | HR-5         | HR-6         | HR-7         | HR-8         | HR-6D        |
|----------------------|--------------|--------------|--------------|--------------|--------------|
| Dimension (L*W*H) mm | 1454*816*900 | 1864*816*900 | 2104*816*900 | 2504*816*900 | 1864*816*900 |
| Net storage capacity | 397L         | 540L         | 625L         | 765L         | 540L         |
| Input Power          | 270W         | 400W         | 450W         | 500W         | 403W         |
|                      |              |              |              |              |              |

### Plug-in Multideck & Service Counter





| Vegetables a         |               | <b> </b>      |