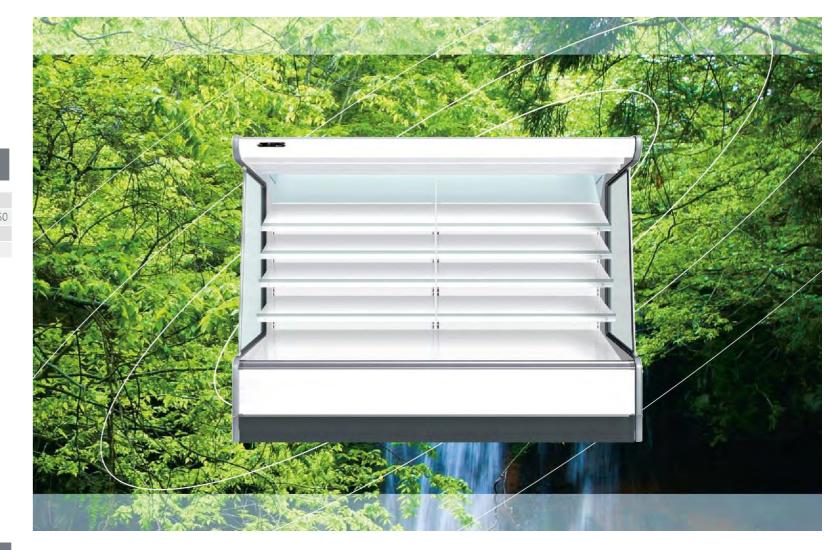

# Semi Multi-deck Open Showcase

- 06FT 1875mm
  08FT 2500mm
  12FT 3750mm
  D- 1075mm/850mm
  H-1350/1500/1700mm