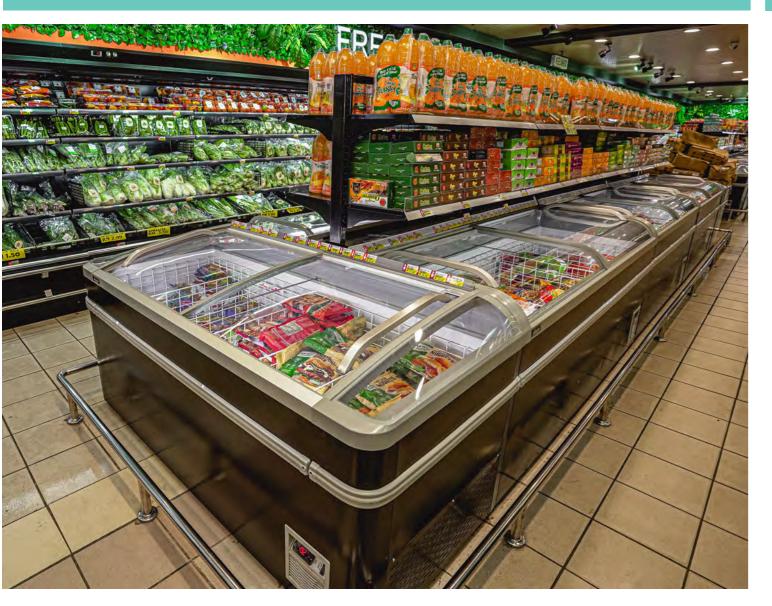

| 230V 50Hz                                                                                                      |                                      |                                    |  |
| Cooling Capacity     | G: 2600W@-10°CTe<br>R: 2800W@-10°CTe                                                                           | G: 3300W@-10°CTe<br>R: 3600W@-10°CTe | G: 5000W@-10℃Te<br>R: 5500W@-10℃Te |  |
| Net weight           | 250Kg                                                                                                          | 350Kg                                | 500Kg                              |  |

# Semi Multi-deck Open Showcase









- 06FT 1875mm
  08FT 2500mm
  12FT 3750mm
  D- 1075mm/850mm
  H-1350/1500/1700mm

### **Island Type Showcase with Slide Glass**







# Frozen Foods and Ice Cream

|  | -25 to | -18℃ |
|--|--------|------|
|--|--------|------|

| Model                | HR-5         | HR-6         | HR-7         | HR-8         | HR-6D        |
|----------------------|--------------|--------------|--------------|--------------|--------------|
| Dimension (L*W*H) mm | 1454*816*900 | 1864*816*900 | 2104*816*900 | 2504*816*900 | 1864*816*900 |
| Net storage capacity | 397L         | 540L         | 625L         | 765L         | 540L         |
| Input Power          | 270W         | 400W         | 450W         | 500W         | 403W         |
|                      |              |              |              |              |              |

### Plug-in Multideck & Service Counter





| Vegetables a         |               | <b> </b>