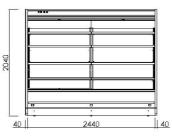

Available in depths of 1,050 and 880mm. Also available with sliding door or opening door.

- 06FT 1875mm
  08FT 2500mm
  12FT 3750mm
  D-1075mm/850mm
  H-2030mm

| Remote Open Showcase |                                                                                                                |                                      |                                    |  |
|----------------------|----------------------------------------------------------------------------------------------------------------|--------------------------------------|------------------------------------|--|
| Model                | SXW-6G/R                                                                                                       | SXW-8G/R                             | SXW-CG/R                           |  |
| Dimension (L*W*H) mm | 1830*1050*2040                                                                                                 | 2440*1050*2040                       | 3660*1050*2040                     |  |
| Temperature          | G: $(-1 \sim 7^{\circ}C)$ For Vegetables and Fruits<br>R: $(-1 \sim 5^{\circ}C)$ For Fresh Meat and Fresh Fish |                                      |                                    |  |
| Climate              | 25℃ 60%RH                                                                                                      |                                      |                                    |  |
| Refrigerant          | R404a                                                                                                          |                                      |                                    |  |
| Net Storage Capacity | 1340L 1790L 26                                                                                                 |                                      | 2680L                              |  |
| Input Power          | 270W                                                                                                           | 350W                                 | 500W                               |  |
| Voltage/Frequency    | 230V 50Hz                                                                                                      |                                      |                                    |  |
| Cooling Capacity     | G: 2600W@-10°CTe<br>R: 2800W@-10°CTe                                                                           | G: 3300W@-10°CTe<br>R: 3600W@-10°CTe | G: 5000W@-10℃Te<br>R: 5500W@-10℃Te |  |
| Net weight           | 250Kg                                                                                                          | 350Kg                                | 500Kg                              |  |