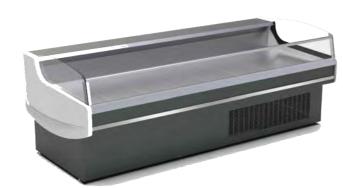

Available in depths of 1,050 and 880mm. Also available with sliding door or opening door.

- 06FT 1875mm
  08FT 2500mm
  12FT 3750mm
  D-1075mm/850mm
  H-2030mm

| Remote Open Showcase |                                                                                                                |                                      |                                    |  |
|----------------------|----------------------------------------------------------------------------------------------------------------|--------------------------------------|------------------------------------|--|
| Model                | SXW-6G/R                                                                                                       | SXW-8G/R                             | SXW-CG/R                           |  |
| Dimension (L*W*H) mm | 1830*1050*2040                                                                                                 | 2440*1050*2040                       | 3660*1050*2040                     |  |
| Temperature          | G: $(-1 \sim 7^{\circ}C)$ For Vegetables and Fruits<br>R: $(-1 \sim 5^{\circ}C)$ For Fresh Meat and Fresh Fish |                                      |                                    |  |
| Climate              | 25℃ 60%RH                                                                                                      |                                      |                                    |  |
| Refrigerant          | R404a                                                                                                          |                                      |                                    |  |
| Net Storage Capacity | 1340L 1790L 26                                                                                                 |                                      | 2680L                              |  |
| Input Power          | 270W                                                                                                           | 350W                                 | 500W                               |  |
| Voltage/Frequency    | 230V 50Hz                                                                                                      |                                      |                                    |  |
| Cooling Capacity     | G: 2600W@-10°CTe<br>R: 2800W@-10°CTe                                                                           | G: 3300W@-10°CTe<br>R: 3600W@-10°CTe | G: 5000W@-10℃Te<br>R: 5500W@-10℃Te |  |
| Net weight           | 250Kg                                                                                                          | 350Kg                                | 500Kg                              |  |