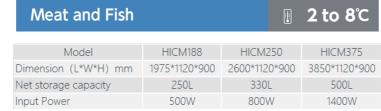

| Micae and Fish       |                | 1 Z 10 0 C     |               |  |
|----------------------|----------------|----------------|---------------|--|
|                      |                |                |               |  |
| Model                | HICC188AT      | HICC250AT      | HICC375AT     |  |
| Dimension (L*W*H) mm | 1975*1120*1250 | 2600*1120*1250 | 3850*1120*125 |  |
| Net storage capacity | 250L           | 330L           | 500L          |  |
| Input Power          | 600W           | 660W           | 900W          |  |