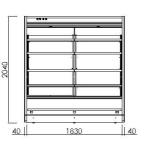

Available in depths of 1,050 and 880mm. Also available with sliding door or opening door.

- 06FT 1875mm
  08FT 2500mm
  12FT 3750mm
  D-1075mm/850mm
  H-2030mm

| Remote Open Showcase |                                                                                                                |                                      |                                    |  |
|----------------------|----------------------------------------------------------------------------------------------------------------|--------------------------------------|------------------------------------|--|
| Model                | SXW-6G/R                                                                                                       | SXW-8G/R                             | SXW-CG/R                           |  |
| Dimension (L*W*H) mm | 1830*1050*2040                                                                                                 | 2440*1050*2040                       | 3660*1050*2040                     |  |
| Temperature          | G: $(-1 \sim 7^{\circ}C)$ For Vegetables and Fruits<br>R: $(-1 \sim 5^{\circ}C)$ For Fresh Meat and Fresh Fish |                                      |                                    |  |
| Climate              | 25℃ 60%RH                                                                                                      |                                      |                                    |  |
| Refrigerant          | R404a                                                                                                          |                                      |                                    |  |
| Net Storage Capacity | 1340L 1790L 26                                                                                                 |                                      | 2680L                              |  |
| Input Power          | 270W                                                                                                           | 350W                                 | 500W                               |  |
| Voltage/Frequency    | 230V 50Hz                                                                                                      |                                      |                                    |  |
| Cooling Capacity     | G: 2600W@-10°CTe<br>R: 2800W@-10°CTe                                                                           | G: 3300W@-10°CTe<br>R: 3600W@-10°CTe | G: 5000W@-10℃Te<br>R: 5500W@-10℃Te |  |
| Net weight           | 250Kg                                                                                                          | 350Kg                                | 500Kg                              |  |